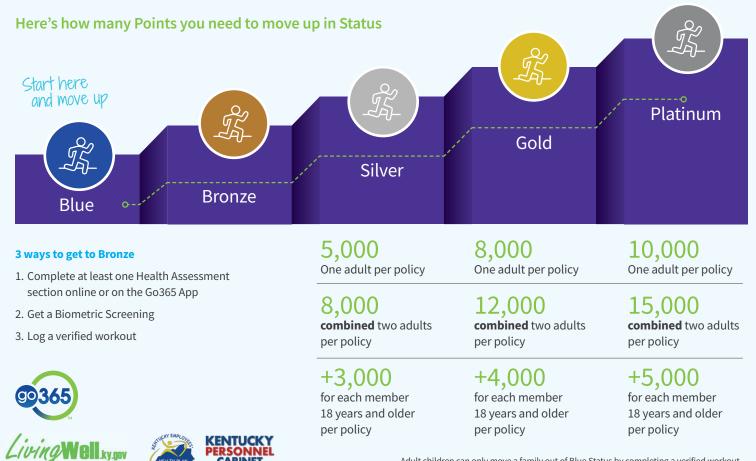

### More Points. Higher Status.

Earning Points pays off big with higher Status levels. Get your spouse and kids involved too and see how fast you can move up in Status.

Adult children can only move a family out of Blue Status by completing a verified workout.

Reach Silver Status Completing your Health Assessment and getting your Biometric Screening gives you a great start toward earning 5,000 Points toward Silver Status. Here's an example of how you can earn 5,000 Points:

| Health Assessment<br>First Step Health Assessment<br>Biometric Screening<br>Basketball league<br>Blood donation (x3)<br>Flu shot<br>Daily step (10,000 per day for 30 days)<br>First verified workout of program year<br>Calculator (x4)<br>CPR certification | 500<br>500<br>2,000<br>350<br>150<br>200<br>300<br>750<br>300<br>125 | <b>5,000</b><br><b>Points total</b><br>(individual plan) |
|---------------------------------------------------------------------------------------------------------------------------------------------------------------------------------------------------------------------------------------------------------------|----------------------------------------------------------------------|----------------------------------------------------------|
|---------------------------------------------------------------------------------------------------------------------------------------------------------------------------------------------------------------------------------------------------------------|----------------------------------------------------------------------|----------------------------------------------------------|